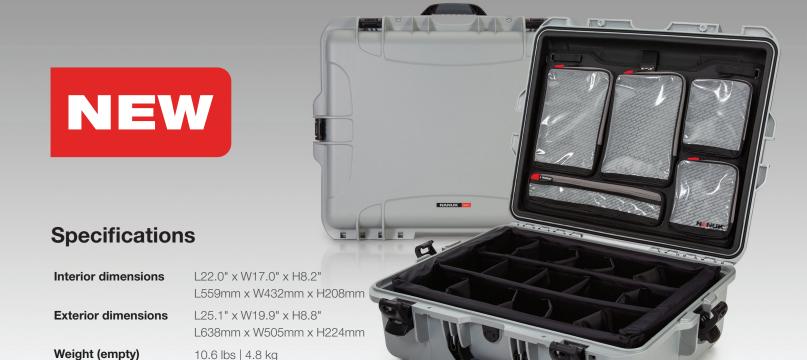

Available for **NANUK**™ 920 | 930 | 933 | 935 | 945 | 960

The NANUK™ 945 Pro Photo Kit is designed to offer compartmentalized protection and organization for all of your photographic gear and accessories. It includes a nylon padded divider easily tailored to your needs with repositionable hook and loop fasteners. This insert is designed to easily organize and protect your equipment and is an ideal solution to protect, organize and carry gear such as DSLR or Mirrorless bodies, lenses, flashes, filters, wires, computer, batteries, lighting and more!

This photographer kit also includes our new Lid Organizer, the ideal organization and convenient accessory for your case. The molded interior is designed to help keep your hardware, power cords and accessories entirely organized and in view. The lid organizer includes a set of mounting screws for easy, stress-free installation. Features include five zippered and anti-tear compartments of various sizes for lots of gear storage.

## Pro Photo Kit Features

### Lid Organizer

**A** - 6 1/2" x 9 3/8" (165mm x 238mm)

**B** - 5 1/8" x 6" (130mm x 152mm)

**C** - 13 3/4" x 2 7/8" (349mm x 73mm)

Weight: 2.8 lbs | 1.27 kg

#### **Padded Divider**

**D** - 1" Thick Nylon Padded Divider Insert

E - 1/2" Thick Long Dividers

F - 1/2" Thick Short Dividers

Weight: 3.95 lbs | 1.79 kg