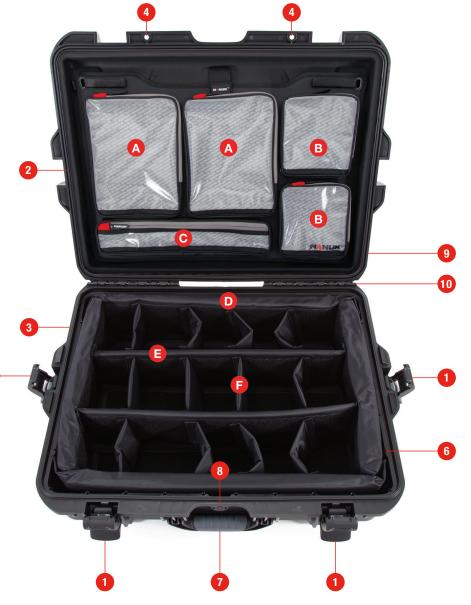

Available for **NANUK**™ 920 | 930 | 933 | 935 | 945 | 960

The NANUK™ 945 Pro Photo Kit is designed to offer compartmentalized protection and organization for all of your photographic gear and accessories. It includes a nylon padded divider easily tailored to your needs with repositionable hook and loop fasteners. This insert is designed to easily organize and protect your equipment and is an ideal solution to protect, organize and carry gear such as DSLR or Mirrorless bodies, lenses, flashes, filters, wires, computer, batteries, lighting and more!

This photographer kit also includes our new Lid Organizer, the ideal organization and convenient accessory for your case. The molded interior is designed to help keep your hardware, power cords and accessories entirely organized and in view. The lid organizer includes a set of mounting screws for easy, stress-free installation. Features include five zippered and anti-tear compartments of various sizes for lots of gear storage.

### Lid Organizer

**A** - 6 1/2" x 9 3/8" (165mm x 238mm)

**B** - 5 1/8" x 6" (130mm x 152mm)

**C** - 13 3/4" x 2 7/8" (349mm x 73mm)

Weight: 2.8 lbs | 1.27 kg

#### **Padded Divider**

**D** - 1" Thick Nylon Padded Divider Insert

E - 1/2" Thick Long Dividers

F - 1/2" Thick Short Dividers

Weight: 3.95 lbs | 1.79 kg