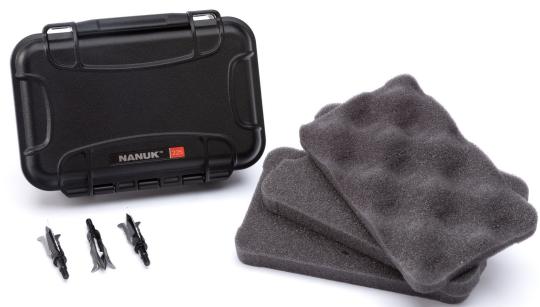

Introducing the Nanuk 225 Broadhead Holder Case, an essential addition to your gear ensemble. Designed to perfectly complement the Nanuk 991 Bow Foam Case, this rugged case offers unparalleled protection for your broadheads. Crafted with durability in mind, it shields your gear from the bumps and jostles of travel, ensuring your broadheads stay sharp and ready for action.

Inside, custom foam inserts cradle your broadheads securely, preventing any movement that could dull their edges. Plus, the spacious design allows for storage of up to 12 broadheads, ensuring you're always prepared for extended outings. And with its compact size, the Nanuk 225 seamlessly integrates into your setup, maximizing space efficiency without sacrificing accessibility.

## 225 BROADHEAD HOLDER