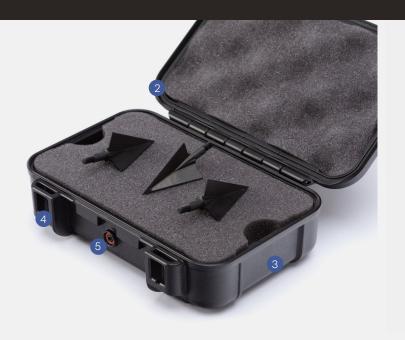

#### Foam Features

- 1. 2 Level Foam Protection
- 3. ABS Plastic Shells

5. Buna-N Rubber O-Ring (Purge Valve)

2. EDPM Rubber Gasket

4. Small Strap Compatible

225 Nanuk is compatible with 991 BowFoam case

| UPC Code     | Item Number          | Description                                                 |
|--------------|----------------------|-------------------------------------------------------------|
| 666365107558 | 225S-080BK-0A0-C1539 | Nanuk Case 225 - w/foam (C1539) 12 Broadhead Holder - Black |
| 666365105813 | 1-225-C1539          | Collection foam 225 (C1539) - 12 Broadhead Holder - Kit     |