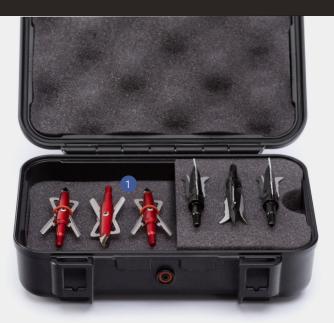

Inside, custom foam inserts cradle your broadheads securely, preventing any movement that could dull their edges. Plus, the spacious design allows for storage of up to 12 broadheads, ensuring you're always prepared for extended outings. And with its compact size, the Nanuk 225 seamlessly integrates into your setup, maximizing space efficiency without sacrificing accessibility.

#### Foam Features

- 1. 2 Level Foam Protection
- 3. ABS Plastic Shells

5. Buna-N Rubber O-Ring (Purge Valve)

2. EDPM Rubber Gasket

4. Small Strap Compatible

225 Nanuk is compatible with 991 BowFoam case

| UPC Code     | Item Number          | Description                                                 |
|--------------|----------------------|-------------------------------------------------------------|
| 666365107558 | 225S-080BK-0A0-C1539 | Nanuk Case 225 - w/foam (C1539) 12 Broadhead Holder - Black |
| 666365105813 | 1-225-C1539          | Collection foam 225 (C1539) - 12 Broadhead Holder - Kit     |